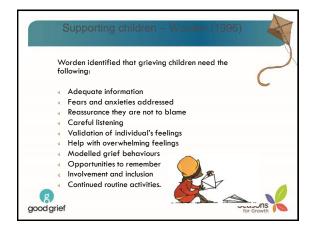

| Worden's Tasks                                                                            | Seasons for Growth Tasks                                              |        | Session Content                                                                     |
|-------------------------------------------------------------------------------------------|-----------------------------------------------------------------------|--------|-------------------------------------------------------------------------------------|
| accept the reality<br>the loss                                                            | Learn that change<br>and loss are part<br>of life                     |        | Session 1:<br>Life is like the seasons<br>Session 2:<br>Change is part of life      |
| process the pain<br>grief                                                                 | Learn about different<br>ways people<br>experience change<br>and loss | WINTER | Session 3:<br>Valuing my story<br>Session 4:<br>Naming my feelings                  |
| o adjust to a<br>nanged world<br>ter the loss                                             | Learn skills to assist<br>with adapting to<br>change and loss         |        | Session 5:<br>Caring for my feelings<br>Session 6:<br>Remembering the<br>good times |
| o find an enduring<br>nnection with<br>hat has been lost<br>hile embarking on<br>new life | Learn about ways<br>that help in moving<br>forward with life          | SUMMER | Session 7:<br>Making good choices<br>Session 8:<br>Moving forward                   |